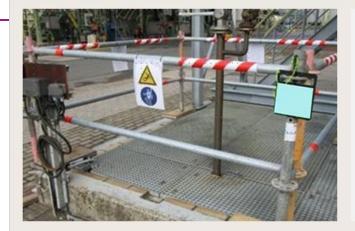

Als openingen moeten worden gemaakt, bv. bij het verwijderen van een roostervloer of het wegnemen van een putdeksel, moeten volgende regels worden gevolgd:

> Als de werkzone is afgeschermd en het specifieke blauwe label is aanwezig, draag dan een veiligheidsharnas bij het maken van de opening.

Vraag aan je contactpersoon bij Evonik om de specifieke zone af te schermen met stellingen alvorens de opening te maken. Een afscherming met veiligheidslint is verboden.

Sluit de openingen na het beëindigen van de werkzaamheden. Zorg ervoor dat de zone opnieuw veilig kan worden betreden!