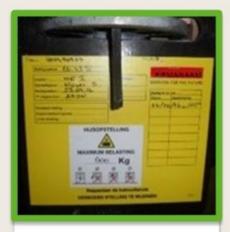

# Alvorens een stelling te betreden, moet je altijd controleren

- ✓ of het groene **betredingslabel** (controlelabel) aanwezig en zichtbaar is.
- ✓ of de goedkeuringsperiode nog geldig is.

Wijzig zelf NOOIT iets aan een stelling!

EEVA's

GROEN LABEL = veilig, mag worden betreden

Klik op de verschillende controlelabels voor meer informatie EEL LABEL = stelling ROOD LABEL = mag niet worden betreden!

voor hijswerken (let op max. belasting!)