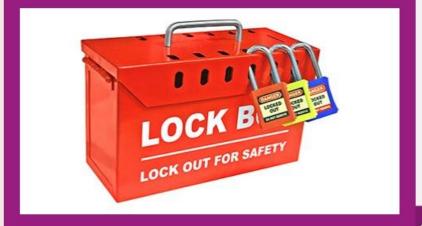

Voor je persoonlijke veiligheid, kan Evonik je vragen je persoonlijk slot aan te brengen aan een specifieke lockbox in overeenstemming met de uit te voeren taak.

- ✓ De firmanaam van de aannemer moet op het persoonlijk slot worden vermeld.
- Bij het verlaten van de werkplek, moet het persoonlijk slot worden verwijderd.
- Contacteer je contactpersoon bij Evonik, indien je vragen hebt.