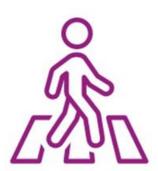

# Voetgangers

- Maak steeds gebruik van de voetgangerszones, indien beschikbaar.
- Loop altijd aan de linkerkant van de weg.
- Let steeds op gemotoriseerd verkeer.
- Betreed nooit productie-eenheden of afgesloten zones zonder toelating.
- Steek de sporen alleen over via de specifieke spoorwegovergangen.