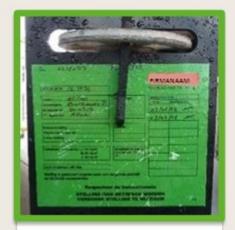

# Alvorens een stelling te betreden, moet je altijd controleren

- ✓ of het groene **betredingslabel** (controlelabel) aanwezig en zichtbaar is.
- ✓ of de goedkeuringsperiode nog geldig is.

Wijzig zelf NOOIT iets aan een stelling!

EEVA's

GROEN LABEL = veilig, mag worden betreden

Klik op de verschillende controlelabels voor meer informatie EEL LABEL = stelling ROOD LABEL = mag niet worden betreden!

voor hijswerken (let op max. belasting!)