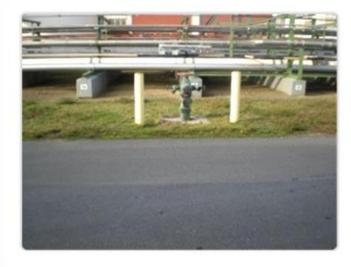

## Parkeren op het fabrieksterrein

- ✓ Maak gebruik van de aangewezen plaatsen.
- ✓ Achterwaarts parkeren is vereist.
- Laat een voertuig niet achter met draaiende motor.
- Niet parkeren onder buizenbruggen en binnen 1.5m van sleeperways en spoorwegen.
- ✓ Niet parkeren voor een waterhydrant en hou rekening met een vrije zone van 10m voor en achter.