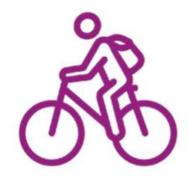

## **Fietsen**

- De fietsen moeten in goede staat zijn, zonder defecten.
- Tijdens het rijden, altijd beide handen aan het stuur.
- Gebruik je mobiele telefoon niet tijdens het rijden op een fiets.
- Rij altijd aan de rechterkant van de weg.
- Tijdens slechte weersomstandigheden kan fietsen tijdelijk verboden worden.