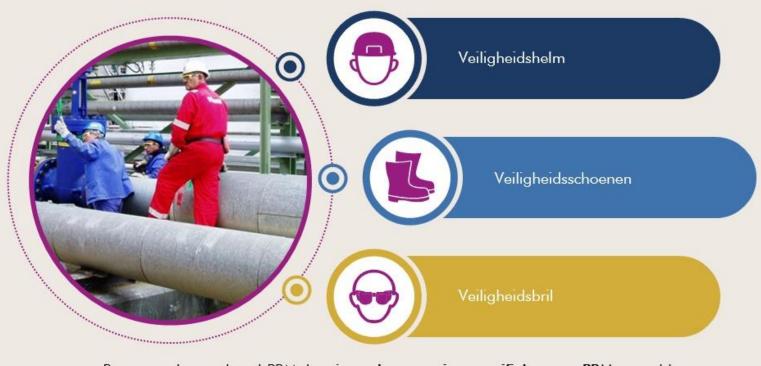

EVONK Leading Beyond Chemistry

In alle PBM-zones is het dragen van werkkledij met lange mouwen en lange broekspijpen verplicht.

Daarnaast moet je minstens de standaard-PBM dragen:

Boven op de standaard-PBM, kan je werkvergunning specifieke extra PBM vermelden, afhankelijk van de uit te voeren werkzaamheden.

EEVA's

Bij het betreden van de PBM-zones, moet je altijd in het bezit zijn van adembescherming.

Voor bezoekers zijn er vluchtkappen beschikbaar in de controlekamers en aan de verzamelpunten, in geval van een waarschuwing.