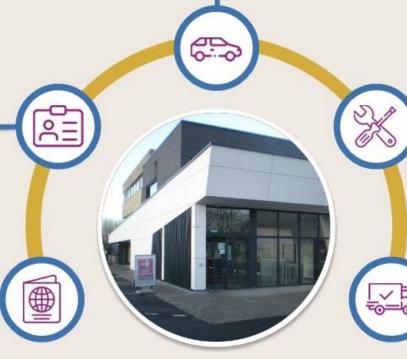

## Toegang tot het fabrieksterrein

Als je een inrijtoelating voor je voertuig op het fabrieksterrein nodig hebt, neem contact op met je contactpersoon bij Evonik.

Uit veiligheidsoverwegingen wordt je **foto** genomen.

Toon een geldig ID, paspoort of rijbewijs aan de ingang.

Als je materialen en gereedschappen wenst binnen te brengen of terug mee te nemen, zorg dan dat je kan bewijzen dat ze je eigendom zijn.

Security heeft het recht voertuigen te controleren bij het binnenkomen en/ of verlaten van het fabrieksterrein.

### Het verlaten van het fabrieksterrein

Als je het fabrieksterrein wenst te verlaten, hou rekening met deze belangrijke punten.

Je hebt je toegangsbadge nodig om het fabrieksterrein te verlaten.

Lever je badge in bij Security als je ze niet langer nodig hebt.

Breng je persoonlijke beschermingsmiddelen (PBM) van Evonik terug, als je er niet verder gebruik van wenst te maken.

Niet teruggebrachte PBM of badges zullen worden aangerekend.

Klik op elk icoon om meer te vernemen.