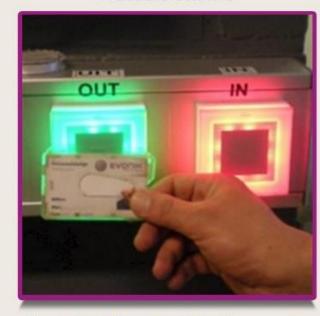

### Productie-eenheid

Eerst aanmelden door je badge voor de IN-lezer te houden.

### Productie-eenheid

Eerst afmelden door je badge voor de OUT-lezer te houden.