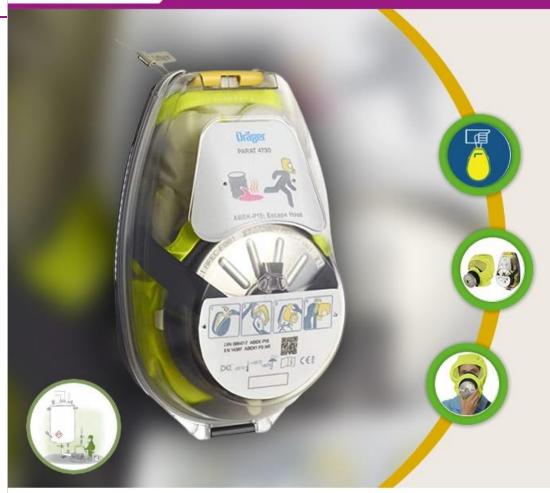

EEVA's

Bij het betreden van de PBM-zones, moet je altijd in het bezit zijn van adembescherming.

Voor bezoekers zijn er vluchtkappen beschikbaar in de controlekamers en aan de verzamelpunten, in geval van een waarschuwing.

De hardcase alleen openen en de kap opzetten om te vluchten, in geval er persoonlijk gevaar dreigt. Klik op de iconen om meer te vernemen over vluchtkappen.

Niet openen en gebruiken bij elke waarschuwing.

Sluit strak om de nek om het binnendringen van verontreinigingen te vermijden. Een volle baard of lange bakkebaarden mogen nooit het correct gebruik van een vluchtkap belemmeren!

VEILIGHEIDSRICHTLIJNEN VOOR CONTRACTOREN