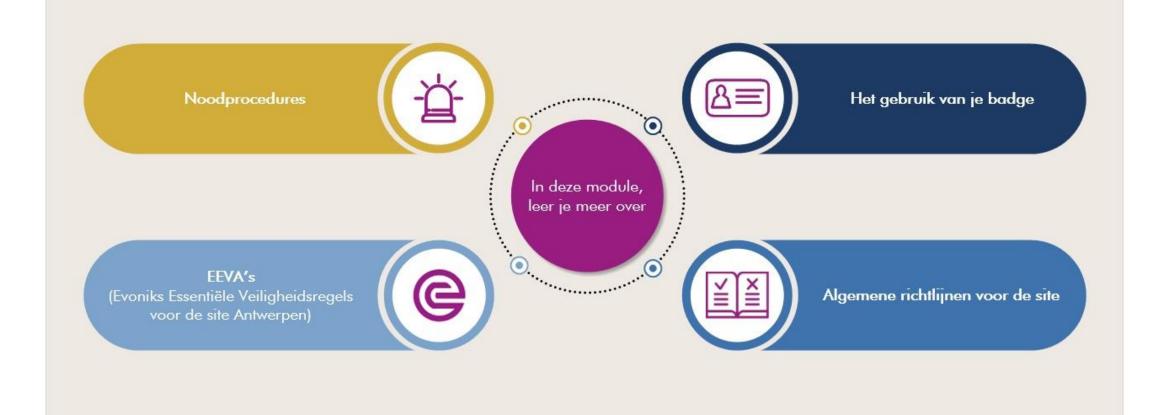

VEILIGHEIDSRICHTLIJNEN VOOR CONTRACTOREN

Versie 10-2023

Wat moet je doen als je een productie-eenheid of bouwwerf betreedt?

### Productie-eenheid

Eerst aanmelden door je badge voor de IN-lezer te houden.

### Bouwwerf

Als er geen lezer aanwezig is, registreer je door het aftekenen van een **document**.

Wat moet je doen, als je de productie-eenheid of de bouwwerf wenst te **verlaten**, zelfs voor een korte periode?

### Productie-eenheid

Eerst afmelden door je badge voor de OUT-lezer te houden.

### Bouwwerf

Als er geen lezer aanwezig is, meld je af door het aftekenen van een **document**.

# De EEVA's vertegenwoordigen de grootste risico's op het fabrieksterrein.

EEVA's = Evoniks Essentiële Veiligheidsregels voor de site in Antwerpen

Klik op elke EEVA om de overeenkomstige regels en voorschriften te ontdekken.

VEILIGHEIDSRICHTLIJNEN VOOR CONTRACTOREN -

EEVA's

Je hebt alleen toegang tot besloten ruimten mits je in het bezit bent van een schriftelijke toegangsvergunning en bijkomende veiligheidsmaatregelen toepast.