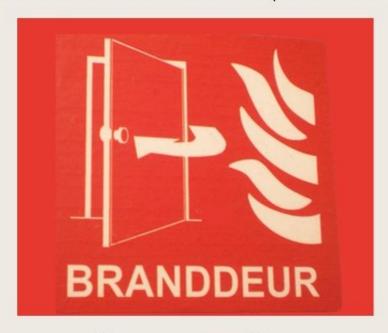

Als je niet volledig zeker bent of het systeem veilig kan geopend worden, keer terug naar de controlekamer om dit te rapporteren.

Je kan branddeuren herkennen aan deze specifieke rode sticker.

Ze moeten gesloten blijven.

Gebruik NOOIT flexibels, kabels en slangen door deze deuropeningen!

EEVA's

De werkplek veilig houden en zorg dragen voor het milieu zijn een collectieve verantwoordelijkheid.

Je kan je werkzaamheden alleen onder de beste omstandigheden uitvoeren als je de regels en voorschriften naleeft.