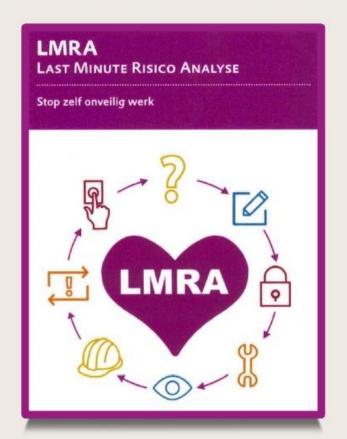

Alvorens een taak te starten, is het erg belangrijk om altijd een Last Minute Risk Analyse uit te voeren.

Gebruik een LMRA-tool van je eigen onderneming of vraag aan je contactpersoon bij Evonik jou de LMRA-tool van Evonik te bezorgen.