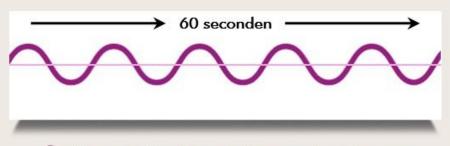

Een waarschuwingssignaal zal weerklinken, nadat de waarschuwingsknop werd gedrukt.

Klik op de afbeelding om dit signaal te beluisteren.

Stop onmiddellijk met de werkzaamheden.

Begeef je naar het meest nabijgelegen verzamelpunt.

Wacht verdere instructies af.

Klik op het icoon om de bijkomende na te leven regels te bekijken.

Tijdens het waarschuwingssignaal moet je, afhankelijk van je locatie, rekening houden met extra richtlijnen.