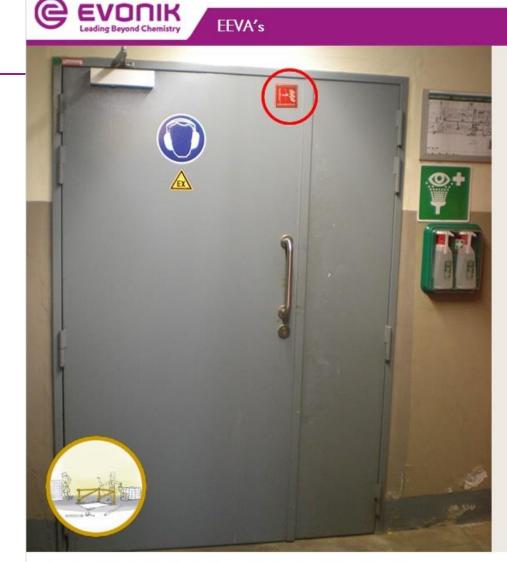

Als je niet volledig zeker bent of het systeem veilig kan geopend worden, keer terug naar de controlekamer om dit te rapporteren.

Je kan branddeuren herkennen aan deze specifieke rode sticker.

Ze moeten gesloten blijven.

Gebruik NOOIT flexibels, kabels en slangen door deze deuropeningen!

EEVA's

De werkplek veilig houden en zorg dragen voor het milieu zijn een collectieve verantwoordelijkheid.

Je kan je werkzaamheden alleen onder de beste omstandigheden uitvoeren als je de regels en voorschriften naleeft.