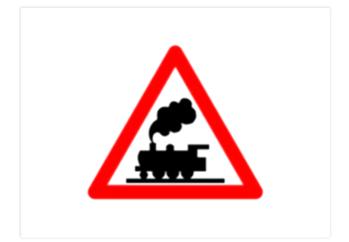

## Spoorwegen

- ✓ Je kan een spoorweg herkennen aan dit bord.
- ✓ Er zijn geen slagbomen, dus wees voorzichtig bij het oversteken van spoorwegen.
- √ Hou er rekening mee dat een zware locomotief niet snel kan stoppen!