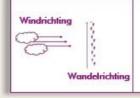

## Tijdens het rijden:

- ✓ Parkeer je voertuig op een plek, waar het geen hinder veroorzaakt.
- ✓ Leg de motor stil en laat de sleutel in het voertuig.
- ✓ Begeef je naar het meest nabijgelegen verzamelpunt, afhankelijk van de windrichting.

## **BELANGRIJK**

Altijd loodrecht op de windrichting evacueren!

VEILIGHEIDSRICHTLIJNEN VOOR CONTRACTOREN -

Versie 10-2023

Klik op de knoppen om te vernemen, wat je moet doen bij brand.

In geval van een brand, druk je op de waarschuwingsknop en zet je alles in gang wat nodig is om uitbreiding te voorkomen.