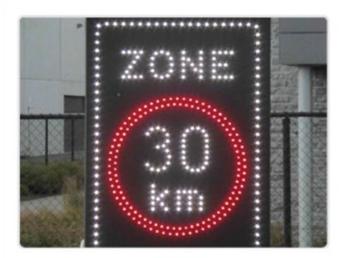

## Max. toegelaten snelheid

- ✓ De max. toegelaten snelheid is 30 km/h (ook voor fietsen).
- ✓ Voor industriële voertuigen, zoals kranen, vorkliften, etc. is de max. toegelaten snelheid 15 km/h.