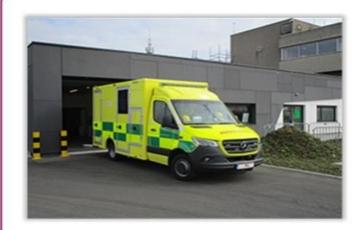

#### Noodverkeer

✓ In geval van nood genieten ziekenwagen en brandweer altijd prioriteit.