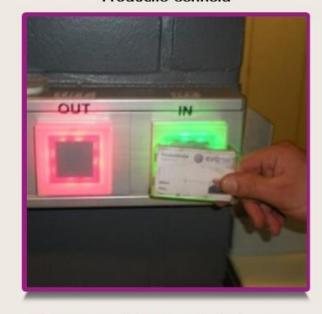

### Productie-eenheid

Eerst aanmelden door je badge voor de IN-lezer te houden.

### Productie-eenheid

Eerst afmelden door je badge voor de OUT-lezer te houden.