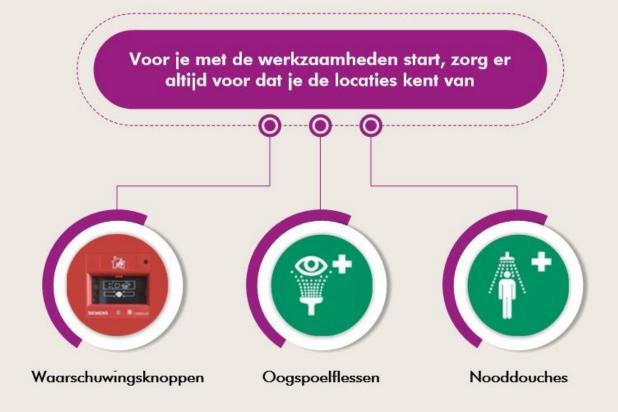

EVONIK

In geval van brand, gaslek, ongeval of incident, moet je op de waarschuwingsknop drukken voor onmiddellijke melding. Hierbij treedt een waarschuwingssignaal in werking en worden de hulpdiensten verwittigd.

Daarom is het belangrijk om te weten waar zich de brandbestrijdingsapparatuur bevindt en, indien nodig, hoe je ze gebruikt! Het vastleggen van de plaats van de brandbestrijdingsapparatuur Dit maakt deel uit van je LMRA.