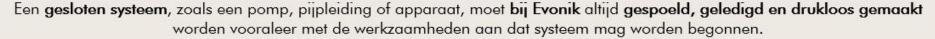

Als openingen moeten worden gemaakt, bv. bij het verwijderen van een roostervloer of het wegnemen van een putdeksel, moeten volgende regels worden gevolgd:

> Als de werkzone is afgeschermd en het specifieke blauwe label is aanwezig, draag dan een veiligheidsharnas bij het maken van de opening.

Vraag aan je contactpersoon bij Evonik om de specifieke zone af te schermen met stellingen alvorens de opening te maken. Een afscherming met veiligheidslint is verboden.

Sluit de openingen na het beëindigen van de werkzaamheden. Zorg ervoor dat de zone opnieuw veilig kan worden betreden!

Klik op de nummers om meer te vernemen.

Kleurenlabels geven de status van installatie-onderdelen weer die moeten worden geopend.

Klik op de labels om te ontdekken wat ze betekenen.

Contacteer je contactpersoon bij Evonik, als je bijkomende informatie i.v.m. deze werkmethode nodig hebt.