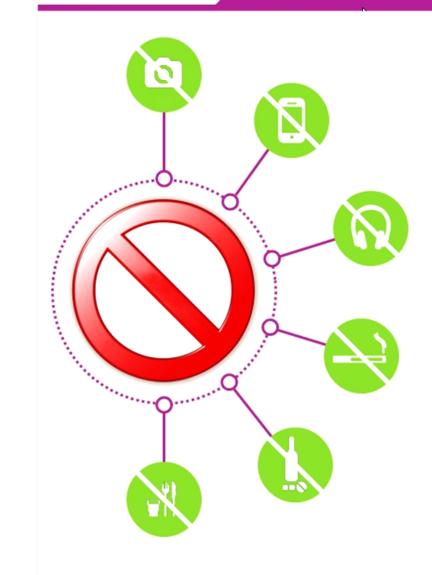

Het maken van foto's of video's is verboden.

Het is niet toegelaten persoonlijke elektronische apparaten zoals mobiele telefoons, tablets, smartphones en smartwatches mee te nemen in de installaties.

Vraag het gebruik na bij je contactpersoon bij Evonik!

Het dragen van hoofd- en oortelefoons is op het gehele fabrieksterrein verboden.

Roken is op het gehele fabrieksterrein ten strengste verboden.

Je mag alleen roken in de aangewezen rookhuisjes.

Dit is ook van toepassing op elektronische sigaretten.

Het meebrengen op het fabrieksterrein of het gebruik van alcohol, drugs of andere bedwelmende middelen is ten strengste verboden.

Dit is ook het geval voor medicijnen, die beperkingen opleggen bij het besturen en bedienen van machines.

Personen onder invloed van drugs of alcohol krijgen geen toegang tot het fabrieksterrein.

Als je onder invloed bent van een van deze stoffen, zal je het fabrieksterrein moeten verlaten.

Je mag nooit eten of drinken in de installaties of de productie-eenheden. Eten en drinken is alleen toegelaten in de toegewezen zones.