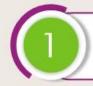

EVONIK

In geval van brand, gaslek, ongeval of incident, moet je op de waarschuwingsknop drukken voor onmiddellijke melding. Hierbij treedt een waarschuwingssignaal in werking en worden de hulpdiensten verwittigd.

Contacteer on middellijk de controlekarner of wertfelder via het intercomsysteem of telefoon.

Het is belangrijk de aard en de locatie van de dreiging of het incident duidelijk te vermelden, zodat snel en efficiënt de nodige acties kunnen worden genomen.

> Je kan de hulpdiensten bereiken door het interne noodnummer 112 te bellen met een intern telefoontoestel. Gebruik nooit een mobiele telefoon om het interne noodnummer te bellen!

Noodprocedures

Hoe klein ook het ongeval of letsel, je moet je altijd bij de Medische Dienst melden voor controle van het letsel.

In geval van een ernstig letsel, druk op de waarschuwingsknop. De ziekenwagen zal onmiddellijk komen.

VEILIGHEIDSRICHTLIJNEN VOOR CONTRACTOREN

EVONIK Leading Beyond Chemistry

Dit maakt deel uit van je LMRA.