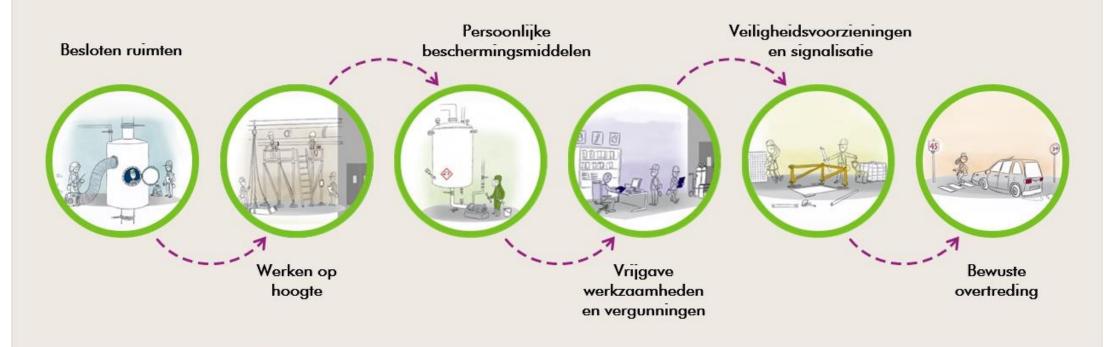

# De EEVA's vertegenwoordigen de grootste risico's op het fabrieksterrein.

EEVA's = Evoniks Essentiële Veiligheidsregels voor de site in Antwerpen

Klik op elke EEVA om de overeenkomstige regels en voorschriften te ontdekken.

VEILIGHEIDSRICHTLIJNEN VOOR CONTRACTOREN -

EEVA's

Je hebt alleen toegang tot besloten ruimten mits je in het bezit bent van een schriftelijke toegangsvergunning en bijkomende veiligheidsmaatregelen toepast.

Aan de ingang van besloten ruimten, zal je een specifiek waarschuwingsbord zien.

- Bij werken op hoogte dien je jezelf te beschermen tegen vallen.
- Contacteer je contactpersoon bij Evonik i.v.m.

  de te treffen veiligheidsmaatregelen, gebaseerd
  op een risicoanalyse voor de uit te voeren taak.