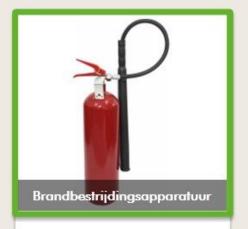

## **BELANGRIJK**

Altijd loodrecht op de windrichting evacueren!

VEILIGHEIDSRICHTLIJNEN VOOR CONTRACTOREN -

Versie 10-2023

Klik op de knoppen om te vernemen, wat je moet doen bij brand.

In geval van een brand, druk je op de waarschuwingsknop en zet je alles in gang wat nodig is om uitbreiding te voorkomen.

Daarom is het belangrijk om te weten waar zich de brandbestrijdingsapparatuur bevindt en, indien nodig, hoe je ze gebruikt! Het vastleggen van de plaats van de brandbestrijdingsapparatuur Dit maakt deel uit van je LMRA.