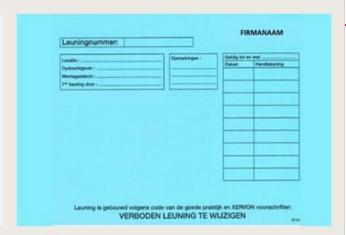

# Alvorens een stelling te betreden, moet je altijd controleren

- ✓ of het groene **betredingslabel** (controlelabel) aanwezig en zichtbaar is.
- ✓ of de goedkeuringsperiode nog geldig is.

Wijzig zelf NOOIT iets aan een stelling!

EEVA's

GROEN LABEL = veilig, mag worden betreden

Klik op de verschillende controlelabels voor meer informatie EEL LABEL = stelling ROOD LABEL = mag niet worden betreden!

voor hijswerken (let op max. belasting!)