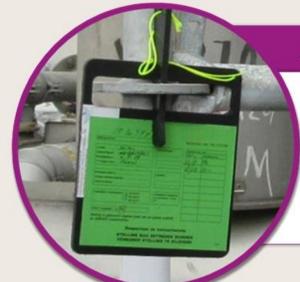

# Alvorens een stelling te betreden, moet je altijd controleren

- ✓ of het groene **betredingslabel** (controlelabel) aanwezig en zichtbaar is.
- ✓ of de goedkeuringsperiode nog geldig is.

Wijzig zelf NOOIT iets aan een stelling!

EEVA's

GROEN LABEL = veilig, mag worden betreden

Klik op de verschillende controlelabels voor meer informatie EEL LABEL = stelling ROOD LABEL = mag niet worden betreden!

voor hijswerken (let op max. belasting!)