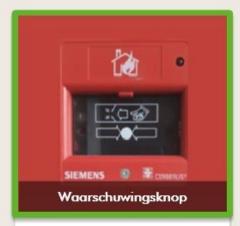

EVONIK

In geval van brand, gaslek, ongeval of incident, moet je op de waarschuwingsknop drukken voor onmiddellijke melding. Hierbij treedt een waarschuwingssignaal in werking en worden de hulpdiensten verwittigd.

In geval van een ernstig letsel, druk op de waarschuwingsknop. De ziekenwagen zal onmiddellijk komen.

VEILIGHEIDSRICHTLIJNEN VOOR CONTRACTOREN

EVONIK Leading Beyond Chemistry

Dit maakt deel uit van je LMRA.

Een waarschuwingssignaal zal weerklinken, nadat de waarschuwingsknop werd gedrukt.

Klik op de afbeelding om dit signaal te beluisteren.

Stop onmiddellijk met de werkzaamheden.

Begeef je naar het meest nabijgelegen verzamelpunt.