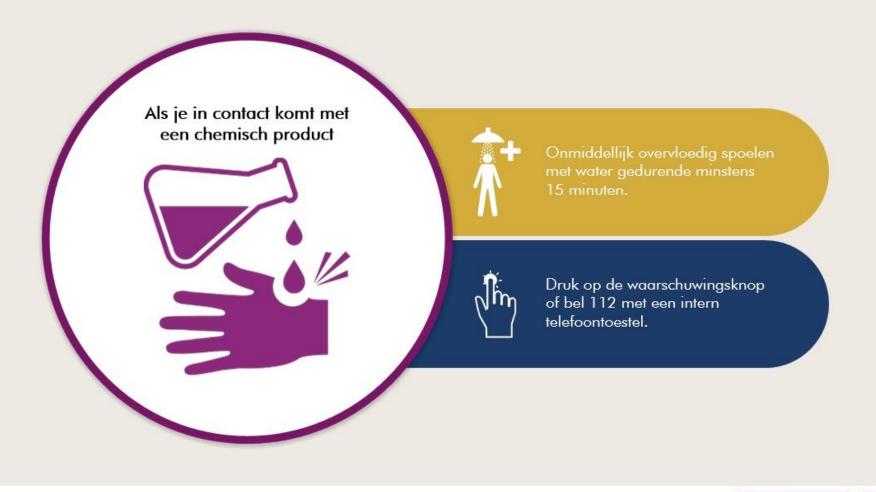

EVONIK

In geval van brand, gaslek, ongeval of incident, moet je op de waarschuwingsknop drukken voor onmiddellijke melding. Hierbij treedt een waarschuwingssignaal in werking en worden de hulpdiensten verwittigd.

Contacteer on middellijk de controlekarner of wertfelder via het intercomsysteem of telefoon.

Het is belangrijk de aard en de locatie van de dreiging of het incident duidelijk te vermelden, zodat snel en efficiënt de nodige acties kunnen worden genomen.

> Je kan de hulpdiensten bereiken door het interne noodnummer 112 te bellen met een intern telefoontoestel. Gebruik nooit een mobiele telefoon om het interne noodnummer te bellen!

Noodprocedures

Hoe klein ook het ongeval of letsel, je moet je altijd bij de Medische Dienst melden voor controle van het letsel.