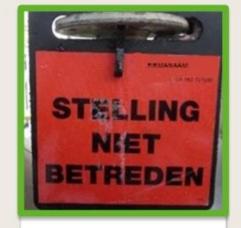

# Alvorens een stelling te betreden, moet je altijd controleren

- ✓ of het groene **betredingslabel** (controlelabel) aanwezig en zichtbaar is.
- ✓ of de goedkeuringsperiode nog geldig is.

Wijzig zelf NOOIT iets aan een stelling!

EEVA's

GROEN LABEL = veilig, mag worden betreden

Klik op de verschillende controlelabels voor meer informatie EEL LABEL = stelling ROOD LABEL = mag niet worden betreden!

voor hijswerken (let op max. belasting!)